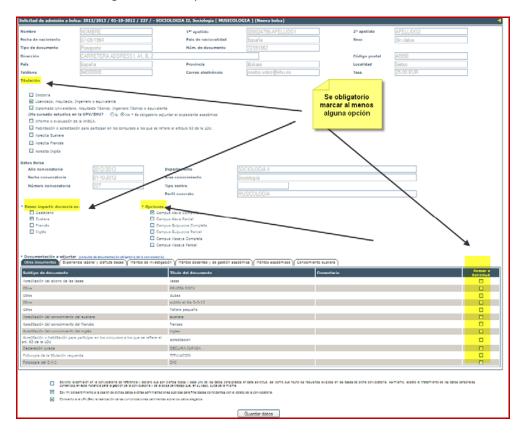

Los datos marcados son los obligatorios a cumplimentar:

7.- Una vez realizada la solicitud se muestra una página donde podemos:

- a. Imprimir la solicitud (ver ejemplo ANEXO 2)
- b. Enlace con Pasarela de Pagos
- c. Imprimir abonare (ver ejemplo ANEXO 3)